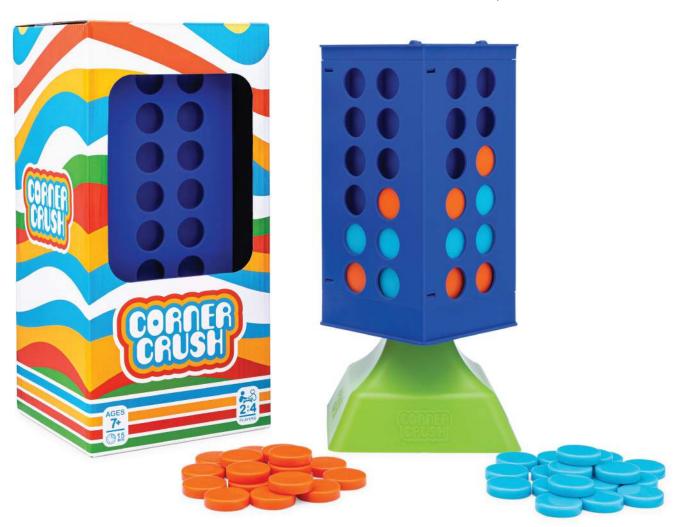

A classic game gets an edge up on the competition with CORNER CRUSH! Go head-to-head or play in teams as you drop tokens into the rotating tower. Play around the corners to score four in a row and crush your opponents! CORNER CRUSH is the ultimate game of memory and strategy - with a twist.

## **CONTENTS:**

1 Rotating Tower, 50 Tokens